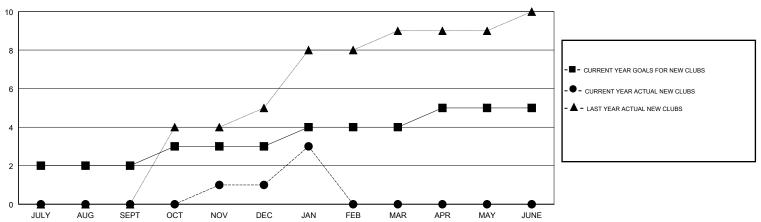

2             | 0         | 1             | JULY/AUG/SEPT         | 140                       | 80                      | 84                                           |
| OCT/NOV/DEC           | 1             | 1         | 3             | OCT/NOV/DEC           | 70                        | 138                     | 154                                          |
| JAN/FEB/MAR           | 1             | 2         | 1             | JAN/FEB/MAR           | 50                        | 102                     | 28                                           |
| APR/MAY/JUNE          | 1             | 0         | 0             | APR/MAY/JUNE          | 40                        | 0                       | 0                                            |

#### GOALS AND ACTUAL NEW CLUBS CUMULATIVE



# GOALS AND ACTUAL MEMBERS CUMULATIVE





| DROPPED CLUBS: 5 |     |
|------------------|-----|
| DROPPED MEMBERS  |     |
| DECEASED         | 9   |
| CLUB CANCELLED   | 76  |
| OTHER            | 181 |
| TOTAL            | 266 |

| 45 CLUBS OF 98 ADDED 1 OR MORE |   |
|--------------------------------|---|
| NEW MEMBERS                    | ı |
|                                | ı |
|                                | ı |
|                                | 1 |

| Women Percentage Fiscal \ | Year Goal: 3%  |
|---------------------------|----------------|
| FEMALE                    | 825 (21.38%)   |
| MALE                      | 3,034 (78.62%) |

**GENDER DISTRIBUTION** 

DUES

| CLICK HERE FOR CUMULATIVE |
|---------------------------|
| MEMBERSHIP DATA           |
|