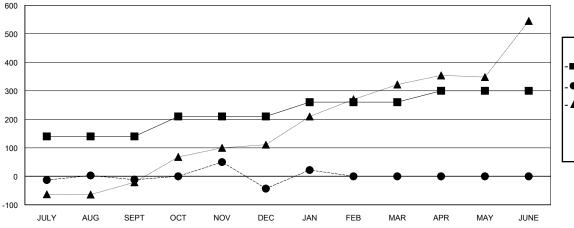

# GOALS AND ACTUAL MEMBERS CUMULATIVE

| DROPPED CLUBS: 5 |     |
|------------------|-----|
| DROPPED MEMBERS  |     |
| DECEASED         | 9   |
| CLUB CANCELLED   | 76  |
| OTHER            | 181 |
| TOTAL            | 266 |